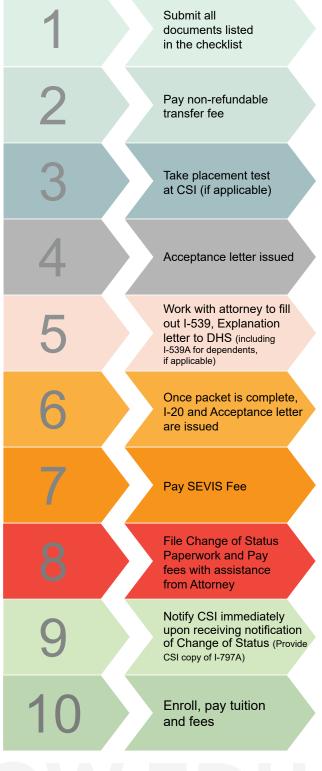

## TUS

| CHANGE OF ST/                                                                                                                                                                                                                                                                                                                                            |    |
|----------------------------------------------------------------------------------------------------------------------------------------------------------------------------------------------------------------------------------------------------------------------------------------------------------------------------------------------------------|----|
| CHECKLIST                                                                                                                                                                                                                                                                                                                                                |    |
| Application for Admission – csinow.edu/apply/                                                                                                                                                                                                                                                                                                            |    |
| High School Attestation Form                                                                                                                                                                                                                                                                                                                             |    |
| \$100 Non-refundable Change of Status Fee                                                                                                                                                                                                                                                                                                                | AP |
| Placement Test or Waiver                                                                                                                                                                                                                                                                                                                                 |    |
| Copy of the Passport                                                                                                                                                                                                                                                                                                                                     |    |
| Copy of current Visa                                                                                                                                                                                                                                                                                                                                     |    |
| Copy of I-94 https://i94.cbp.dhs.gov/I94/#/home                                                                                                                                                                                                                                                                                                          |    |
| Home Country Diploma or transcripts from HS/college                                                                                                                                                                                                                                                                                                      |    |
| I-539 Application to Extend/Change Nonimmigrant Status –                                                                                                                                                                                                                                                                                                 |    |
| student works on this with attorney.<br>Student might have to file another I-539 requesting the extension of stay                                                                                                                                                                                                                                        |    |
| n the United States as a tourist, pending the response of change of status).                                                                                                                                                                                                                                                                             |    |
| Explanation letter to DHS – student works on this with attorney.<br>Explanation letter written by student should explain why the student is requesting the<br>change of status. This is extremely important; the letter should clearly explain student's<br>current status, plans for study at CSI, and longer-<br>erms plan returning home permanently. |    |
| G-1145, E-Notification of Application/Petition Acceptance                                                                                                                                                                                                                                                                                                |    |
| https://www.uscis.gov/sites/default/files/files/form/g-1145.pdf                                                                                                                                                                                                                                                                                          |    |
| Financial Documents                                                                                                                                                                                                                                                                                                                                      |    |
| <ul> <li>Bank statement or Bank letter with sufficient funds dated within<br/>6 months of the program start date (International banks require<br/>a stamp and signature from a bank), with a minimum balance of<br/>Certificate programs</li> </ul>                                                                                                      |    |
| \$13,280 (IL) / \$14,080 (MA) for Business Career Program                                                                                                                                                                                                                                                                                                |    |
| \$12,960 (IL) / \$13,760 (MA) for Business Career Program –<br>Digital Multimedia Concentration                                                                                                                                                                                                                                                          |    |
| \$13,400 (IL) / \$13,600 (MA) for Customer Service Specialist Program                                                                                                                                                                                                                                                                                    |    |
| \$15,600 (IL) for Healthcare Career Program                                                                                                                                                                                                                                                                                                              |    |
| \$14,560 (IL) / \$14,360 (MA) for Networking Career Program ESL programs                                                                                                                                                                                                                                                                                 |    |
| \$11.070 (IL) / \$11,220 (MA) for Beginner ESL, Intermediate ESL, or Advance ESL                                                                                                                                                                                                                                                                         |    |
| \$11,670 (IL) Communication Program                                                                                                                                                                                                                                                                                                                      |    |
| \$11,820 (MA) for Academic English Program                                                                                                                                                                                                                                                                                                               |    |
| Student Financial Sponsor Form                                                                                                                                                                                                                                                                                                                           |    |
| https://www.csinow.edu/sponsor-form/                                                                                                                                                                                                                                                                                                                     |    |
|                                                                                                                                                                                                                                                                                                                                                          |    |
| \$350 SEVIS Fee paid to SEVIS ( <u>https://fmjfee.com/</u> )                                                                                                                                                                                                                                                                                             |    |
| I-539 Fees with USCIS, \$420 online filing fee; \$470 paper                                                                                                                                                                                                                                                                                              |    |
| filing fee.                                                                                                                                                                                                                                                                                                                                              |    |
| If Applicable                                                                                                                                                                                                                                                                                                                                            |    |
| If Applicable                                                                                                                                                                                                                                                                                                                                            |    |
| ☐ For Each Dependent                                                                                                                                                                                                                                                                                                                                     |    |
| <ul> <li>Passport/Visa</li> <li>I-94</li> <li>Birth/Marriage Certificate</li> </ul>                                                                                                                                                                                                                                                                      | 1  |
| <ul> <li>Bitti/Marriage Certificate</li> <li>I-539A</li> </ul>                                                                                                                                                                                                                                                                                           |    |

## PLICATION PROCESS

## All Documents Must be in English or Have Signed Translations

Additional \$3,000 must be shown in the bank

statement for each dependent

It is the Student's responsibility to file another I-539 requesting the extension of stay in the United States as a tourist, while awaiting the response of change of status, if needed. 800-684-6884 EFFECTIVE: 01/31/2024